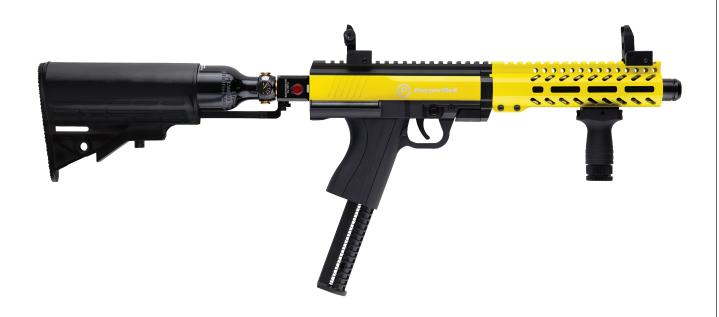

## PATROL CARBINE™

Lightweight and portable, the PPC is designed to give patrol officers an easy to operate non-lethal option. The PPC uses PepperBall® .68 caliber round or VXR $^{\text{\tiny M}}$  projectiles and is powered by either HPA or an 88 gram single use CO $_2$  cartridge.

## **SPECIFICATIONS**

| Weight       | Caliber     | Length       | Height    | Action    | Power                   | Capacity    | Kinetic Impact       |
|--------------|-------------|--------------|-----------|-----------|-------------------------|-------------|----------------------|
| 4.9lbs/2.3kg | .68 Caliber | 26.5"/67.3cm | 7"/17.8cm | Semi-auto | HPA/88g CO <sub>2</sub> | 6/10 Rounds | 8.8-18.4ft lb/12-28J |

## **FEATURES**

- 13" Smoothbore Barrel
- · Lightweight Construction
- Compatible with Round and VXR™ projectiles
- · Compatible with 6 or 10 round magazine
- Variable Universal ASA With ON/OFF Valve
- No Recoil
- · Cross-bolt Safety
- SplitShot<sup>™</sup> Compatible
- Freefloating M-Loc Handguard
- Maximum range of 150ft